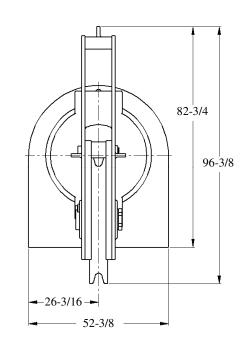

## BALANCED HEAD FAIRLEAD DECK MOUNTED

## **STANDARD FEATURES**

- Designed for Breaking Strength of 2-1/2" (64 mm) EIPS Wire Rope, 663,700 LBS, with 90° Wrap on the Sheave and ±45° Rotation of Swivelhead
- Cast Steel Sheave with Hardened Rope Groove for Longer Life
- Sealed Grease Lubricated Tapered Roller Bearings in Sheave and Swivelhead
- Weld Down Mounting Base
- Removable Guide Roller
- Epoxy Primer Coating

\* DIMENSIONS SUBJECT TO CHANGE WITHOUT NOTICE\*

WEIGHT: 14,800 LBS

Smith Berger Marine, Inc. - Mooring & Towing Solutions 7915 10<sup>th</sup> Ave. S., Seattle, WA 98108 USA Tel. 206.764.4650 - Toll Free 888.726.1688 - Fax 206.764.4653 E-mail: sales@smithberger.com - Web: www.smithberger.com