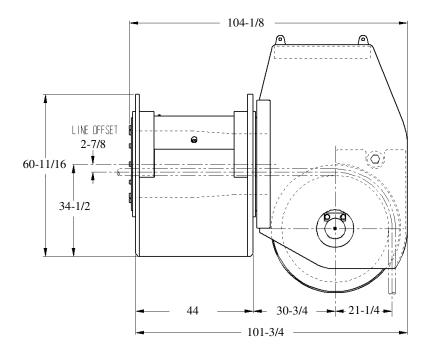

## BALANCED HEAD FAIRLEAD DECK MOUNTED

## **STANDARD FEATURES**

- Designed for Breaking Strength of 2-1/2" (64 mm) EIPS Wire Rope, 663,700 LBS, with 90° Wrap on the Sheave and ±45° Rotation of Swivelhead
- Cast Steel Sheave with Hardened Rope Groove for Longer Life
- Sealed Grease Lubricated Tapered Roller Bearings in Sheave and Swivelhead
- Weld Down Mounting Base
- Removable Guide Roller
- Epoxy Primer Coating

\* DIMENSIONS SUBJECT TO CHANGE WITHOUT NOTICE\*

WEIGHT: 14,800 LBS

Smith Berger Marine, Inc. - Mooring & Towing Solutions 7915 10<sup>th</sup> Ave. S., Seattle, WA 98108 USA Tel. 206.764.4650 - Toll Free 888.726.1688 - Fax 206.764.4653 E-mail: sales@smithberger.com - Web: www.smithberger.com